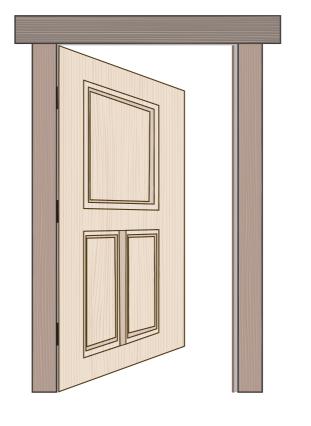

## Single Swing Doors

RH OUT (LHR)

LH OUT (RHR)

**LH INSWING** 

#### **RH INSWING**