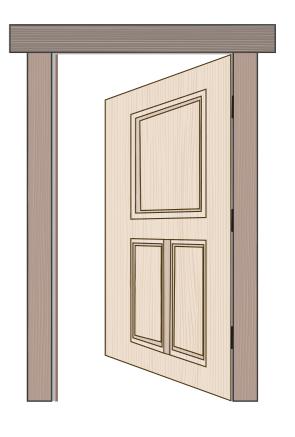

## Single Swing Doors

RH OUT (LHR)

LH OUT (RHR)

**LH INSWING** 

#### **RH INSWING**