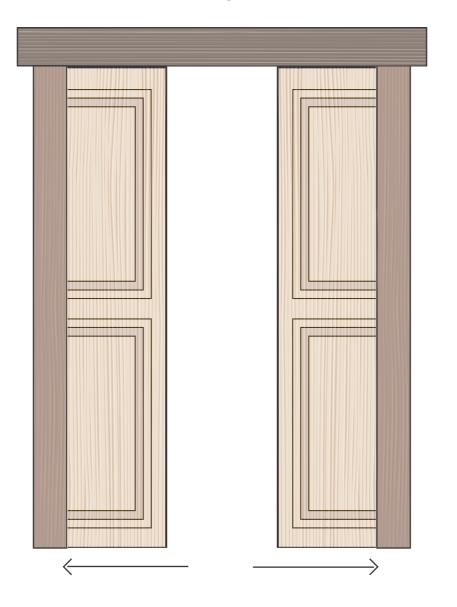

ch Doors · · · · · · · · · · · · · · · · · · ·               | 05 |
| Roller or Ball Catch Doors · · · · · · · · · · · · · · · · · · · | 07 |
| Pocket Doors · · · · · · · · · · · · · · · · · · ·               | 09 |
| Barn Doors · · · · · · · · · · · · · · · · · · ·                 | 14 |

## Different kind of DOORS

## Single Swing Doors

RH OUT (LHR)



LH OUT (RHR)



**LH INSWING** 



#### **RH INSWING**







## French Doors

### FRENCH LH REVERSE ACTIVE



FRENCH RH REVERSE ACTIVE



FRENCH LH ACTIVE



#### FRENCH RH ACTIVE







## Roller or Ball Catch Doors

#### **CENTER MEET PAIR REVERSE**

#### **CENTER MEET PAIR**







## Pocket Doors

#### **LEFT HAND**



#### **RIGHT HAND**





#### **RH ACTIVE IN PAIR**





#### LH ACTIVE IN PAIR





#### LH AND RH ACTIVE IN PAIR





### Barn Doors

# **LEFT HAND** Outside

#### RIGHT HAND



Outside



#### RH OUT (LHR)



#### LH OUT (RHR)



Outside