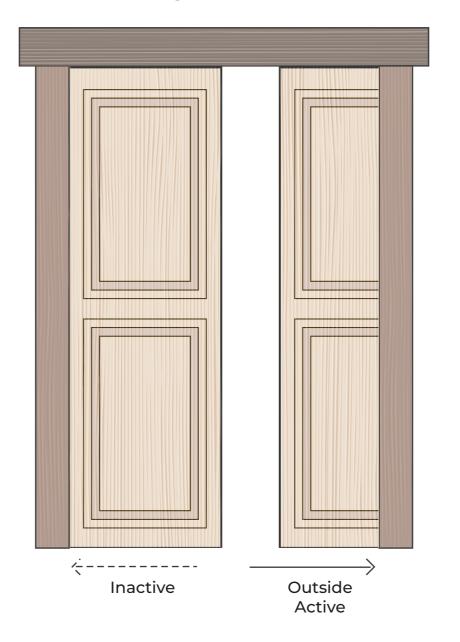

#### **RH ACTIVE IN PAIR**

#### LH ACTIVE IN PAIR

#### LH AND RH ACTIVE IN PAIR