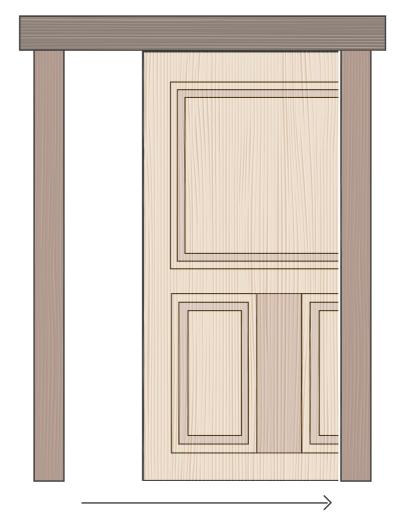

| 03 |
|------------------------------------------------------------------|----|
| French Doors · · · · · · · · · · · · · · · · · · ·               | 05 |
| Roller or Ball Catch Doors · · · · · · · · · · · · · · · · · · · | 07 |
| Pocket Doors · · · · · · · · · · · · · · · · · · ·               | 09 |
| Barn Doors · · · · · · · · · · · · · · · · · · ·                 | 14 |

## Different kind of DOORS

## Single Swing Doors

RH OUT (LHR)



LH OUT (RHR)



**LH INSWING** 



#### **RH INSWING**







## French Doors

### FRENCH LH REVERSE ACTIVE



FRENCH RH REVERSE ACTIVE



FRENCH LH ACTIVE



#### FRENCH RH ACTIVE







## Roller or Ball Catch Doors

#### **CENTER MEET PAIR REVERSE**

#### **CENTER MEET PAIR**







## Pocket Doors

#### **LEFT HAND**



#### **RIGHT HAND**





#### **RH ACTIVE IN PAIR**





#### LH ACTIVE IN PAIR





#### LH AND RH ACTIVE IN PAIR





### Barn Doors

# **LEFT HAND** Outside

#### RIGHT HAND



Outside



#### RH OUT (LHR)



#### LH OUT (RHR)



Outside