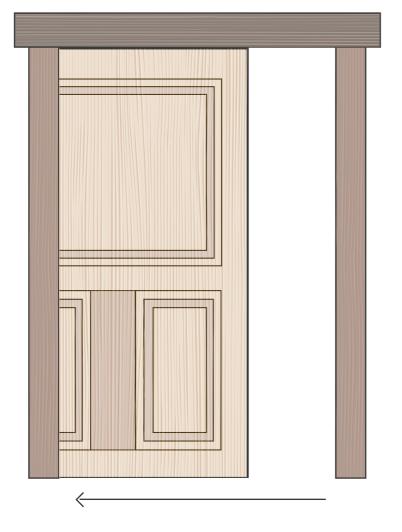

· · · · · · · · · · ·         | 03 |
|------------------------------------------------------------------|----|
| French Doors · · · · · · · · · · · · · · · · · · ·               | 05 |
| Roller or Ball Catch Doors · · · · · · · · · · · · · · · · · · · | 07 |
| Pocket Doors · · · · · · · · · · · · · · · · · · ·               | 09 |
| Barn Doors · · · · · · · · · · · · · · · · · · ·                 | 14 |

## Different kind of DOORS

## Single Swing Doors

RH OUT (LHR)



LH OUT (RHR)



**LH INSWING** 



#### **RH INSWING**







## French Doors

### FRENCH LH REVERSE ACTIVE



FRENCH RH REVERSE ACTIVE



FRENCH LH ACTIVE



#### FRENCH RH ACTIVE







## Roller or Ball Catch Doors

#### **CENTER MEET PAIR REVERSE**

#### **CENTER MEET PAIR**







## Pocket Doors

#### **LEFT HAND**



#### **RIGHT HAND**





#### **RH ACTIVE IN PAIR**





#### LH ACTIVE IN PAIR





#### LH AND RH ACTIVE IN PAIR





### Barn Doors

# **LEFT HAND** Outside

#### RIGHT HAND



Outside



#### RH OUT (LHR)



#### LH OUT (RHR)



Outside