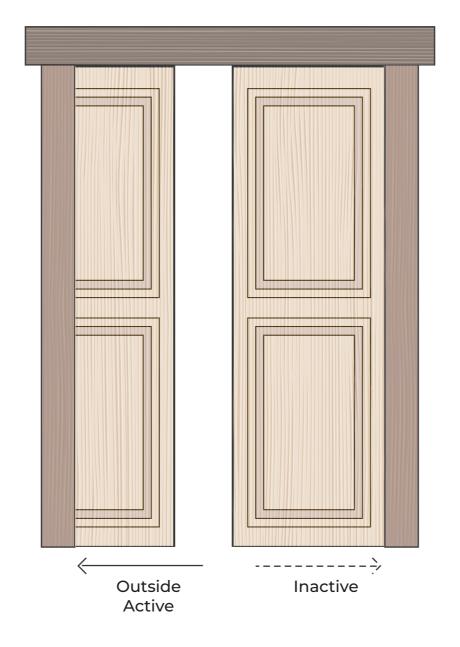

----------------------|----|
| French Doors · · · · · · · · · · · · · · · · · · ·               | 05 |
| Roller or Ball Catch Doors · · · · · · · · · · · · · · · · · · · | 07 |
| Pocket Doors · · · · · · · · · · · · · · · · · · ·               | 09 |
| Barn Doors · · · · · · · · · · · · · · · · · · ·                 | 14 |

## Different kind of DOORS

## Single Swing Doors

RH OUT (LHR)



LH OUT (RHR)



**LH INSWING** 



#### **RH INSWING**







## French Doors

### FRENCH LH REVERSE ACTIVE



FRENCH RH REVERSE ACTIVE



FRENCH LH ACTIVE



#### FRENCH RH ACTIVE







## Roller or Ball Catch Doors

#### **CENTER MEET PAIR REVERSE**

#### **CENTER MEET PAIR**







## Pocket Doors

#### **LEFT HAND**



#### **RIGHT HAND**





#### **RH ACTIVE IN PAIR**





#### LH ACTIVE IN PAIR





#### LH AND RH ACTIVE IN PAIR





### Barn Doors

# **LEFT HAND** Outside

#### RIGHT HAND



Outside



#### RH OUT (LHR)



#### LH OUT (RHR)



Outside