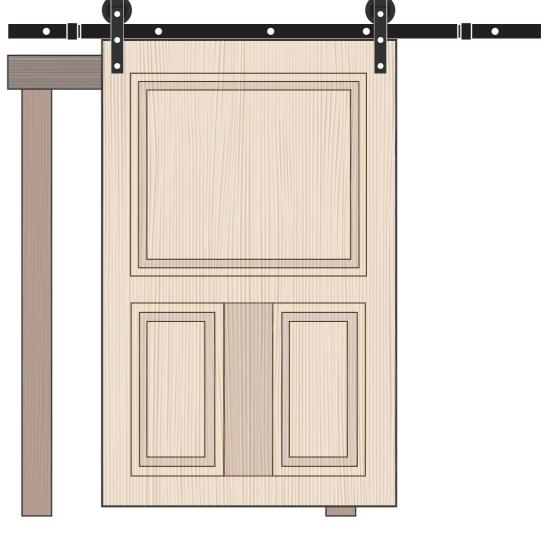

05 |
| Roller or Ball Catch Doors · · · · · · · · · · · · · · · · · · · | 07 |
| Pocket Doors · · · · · · · · · · · · · · · · · · ·               | 09 |
| Barn Doors · · · · · · · · · · · · · · · · · · ·                 | 14 |

## Different kind of DOORS

## Single Swing Doors

RH OUT (LHR)



LH OUT (RHR)



**LH INSWING** 



#### **RH INSWING**







## French Doors

### FRENCH LH REVERSE ACTIVE



FRENCH RH REVERSE ACTIVE



FRENCH LH ACTIVE



#### FRENCH RH ACTIVE







## Roller or Ball Catch Doors

#### **CENTER MEET PAIR REVERSE**

#### **CENTER MEET PAIR**







## Pocket Doors

#### **LEFT HAND**



#### **RIGHT HAND**





#### **RH ACTIVE IN PAIR**





#### LH ACTIVE IN PAIR





#### LH AND RH ACTIVE IN PAIR





### Barn Doors

# **LEFT HAND** Outside

#### RIGHT HAND



Outside



#### RH OUT (LHR)



#### LH OUT (RHR)



Outside