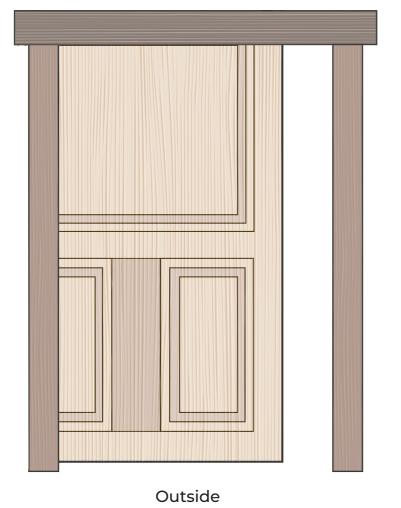

rs · · · · · · · · · · · · · · · · · · · | 07 |
| Pocket Doors · · · · · · · · · · · · · · · · · · ·               | 09 |
| Barn Doors · · · · · · · · · · · · · · · · · · ·                 | 14 |

## Different kind of DOORS

## Single Swing Doors

RH OUT (LHR)



LH OUT (RHR)



**LH INSWING** 



#### **RH INSWING**







## French Doors

### FRENCH LH REVERSE ACTIVE



FRENCH RH REVERSE ACTIVE



FRENCH LH ACTIVE



#### FRENCH RH ACTIVE







## Roller or Ball Catch Doors

#### **CENTER MEET PAIR REVERSE**

#### **CENTER MEET PAIR**







## Pocket Doors

#### **LEFT HAND**



#### **RIGHT HAND**





#### **RH ACTIVE IN PAIR**





#### LH ACTIVE IN PAIR





#### LH AND RH ACTIVE IN PAIR





### Barn Doors

# **LEFT HAND** Outside

#### RIGHT HAND



Outside



#### RH OUT (LHR)



#### LH OUT (RHR)



Outside