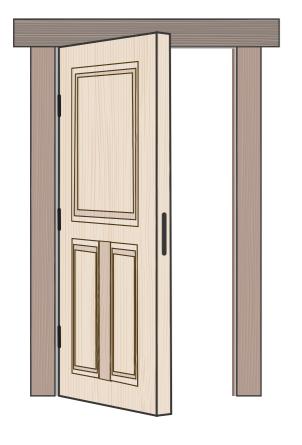

## Single Swing Doors

RH OUT (LHR)

LH OUT (RHR)

**LH INSWING** 

#### **RH INSWING**