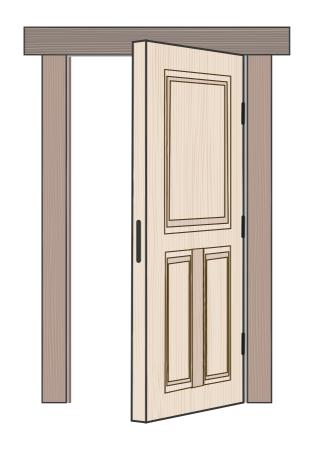

## Single Swing Doors

RH OUT (LHR)

LH OUT (RHR)

**LH INSWING** 

#### **RH INSWING**